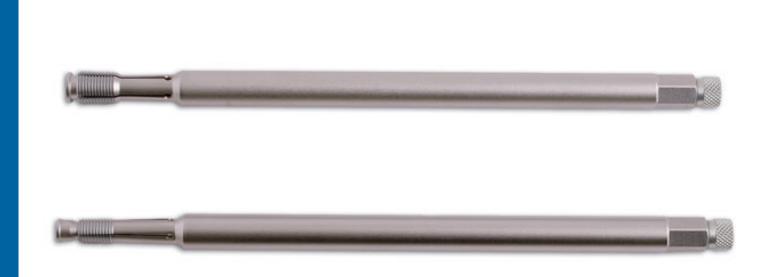

## Spark Plug Internal Thread Restorers 2pc

Spark plug thread restorers featuring an innovative reverse thread design. The tool fits down past the threads and then is expanded to the correct diameter using the knurled end knob, the resultant swarf and debris is brought up as the tool is wound out. The risk of cross-threading is eliminated because the tool starts from the good threads found at the socket base. A paired set covering common plug sizes, 12mm and 14mm with a 260mm long reach body to access deep-seated plugs.

## **Additional Information**

- Reverse thread restorers for spark plug thread restoration & cleaning.
- Removes swarf & cleans from the inside out to keep the engine debris-free.
- · Long-reach tool, ideal for deep seated spark plugs (tool length: 255mm).
- Pair of tools fit 12mm & 14mm spark plug sockets. Outside diameter 14.5mm.
- · Precision engineered for excellent results every time.